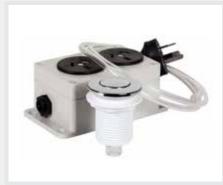

#### Accessories

The GD-Airswitch is the safe way to operate your waste disposal, even with wet hands. Unlike an electrical switch, the air switch can be installed right next to your taps or around the wet area of your sink.