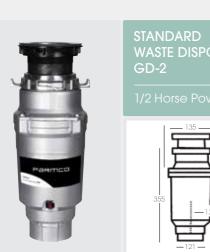

# Waste Disposers

|                                                           | GD-2                                                                                                                                                                                                                                                                                                                                                                                                                                                                                                                                                                                                                                                                                                                                                                                                                                                                                                                                                                                                                                                                                                                                                                                                                                                                                                                                                                                                                                                                                                                                                                                                                                                                                                                                                                                                                                                                                                                                                                                                                                                                                                                                | GD-3                  |
|-----------------------------------------------------------|-------------------------------------------------------------------------------------------------------------------------------------------------------------------------------------------------------------------------------------------------------------------------------------------------------------------------------------------------------------------------------------------------------------------------------------------------------------------------------------------------------------------------------------------------------------------------------------------------------------------------------------------------------------------------------------------------------------------------------------------------------------------------------------------------------------------------------------------------------------------------------------------------------------------------------------------------------------------------------------------------------------------------------------------------------------------------------------------------------------------------------------------------------------------------------------------------------------------------------------------------------------------------------------------------------------------------------------------------------------------------------------------------------------------------------------------------------------------------------------------------------------------------------------------------------------------------------------------------------------------------------------------------------------------------------------------------------------------------------------------------------------------------------------------------------------------------------------------------------------------------------------------------------------------------------------------------------------------------------------------------------------------------------------------------------------------------------------------------------------------------------------|-----------------------|
| TUNGSTEN CARBIDE HAMMERS:                                 | ✓                                                                                                                                                                                                                                                                                                                                                                                                                                                                                                                                                                                                                                                                                                                                                                                                                                                                                                                                                                                                                                                                                                                                                                                                                                                                                                                                                                                                                                                                                                                                                                                                                                                                                                                                                                                                                                                                                                                                                                                                                                                                                                                                   | ✓                     |
| ENERGY EFFICIENT MAGNET MOTOR:                            | ✓                                                                                                                                                                                                                                                                                                                                                                                                                                                                                                                                                                                                                                                                                                                                                                                                                                                                                                                                                                                                                                                                                                                                                                                                                                                                                                                                                                                                                                                                                                                                                                                                                                                                                                                                                                                                                                                                                                                                                                                                                                                                                                                                   | <ul> <li>✓</li> </ul> |
| ODOUR REDUCING ANTI-MICROBIAL BIOCIDE:                    | ✓                                                                                                                                                                                                                                                                                                                                                                                                                                                                                                                                                                                                                                                                                                                                                                                                                                                                                                                                                                                                                                                                                                                                                                                                                                                                                                                                                                                                                                                                                                                                                                                                                                                                                                                                                                                                                                                                                                                                                                                                                                                                                                                                   | ✓                     |
| SIMPLE INSTALLATION:                                      | ✓                                                                                                                                                                                                                                                                                                                                                                                                                                                                                                                                                                                                                                                                                                                                                                                                                                                                                                                                                                                                                                                                                                                                                                                                                                                                                                                                                                                                                                                                                                                                                                                                                                                                                                                                                                                                                                                                                                                                                                                                                                                                                                                                   | ✓                     |
| SPEEDMASTER MOUNTING SYSTEM:                              | ✓                                                                                                                                                                                                                                                                                                                                                                                                                                                                                                                                                                                                                                                                                                                                                                                                                                                                                                                                                                                                                                                                                                                                                                                                                                                                                                                                                                                                                                                                                                                                                                                                                                                                                                                                                                                                                                                                                                                                                                                                                                                                                                                                   | ✓                     |
| DISPOSES OF CORN COBS,<br>COOKED FISH BONES, ONION SKINS: | v                                                                                                                                                                                                                                                                                                                                                                                                                                                                                                                                                                                                                                                                                                                                                                                                                                                                                                                                                                                                                                                                                                                                                                                                                                                                                                                                                                                                                                                                                                                                                                                                                                                                                                                                                                                                                                                                                                                                                                                                                                                                                                                                   | v                     |
| BALANCED SOUND SHELL FOR QUIET OPERATION:                 | <ul> <li>Image: A start of the start of</li></ul> | <ul> <li>✓</li> </ul> |
| AIRSWITCH COMPATIBLE:                                     | <ul> <li>Image: A start of the start of</li></ul> | <ul> <li>✓</li> </ul> |