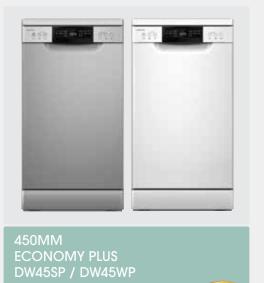

### Dishwashers

NB: Control panel shown is inside on top of door.

|                         | DW45SP / DW45WP       | DW6INT                |
|-------------------------|-----------------------|-----------------------|
| PROGRAMMES:             |                       |                       |
| WATER RATING:           | 3.5 star (11L)        | 4.5 star (12L)        |
| ENERGY RATING:          | 3.5 star (189kWh)     | 3.5 star (259kWh)     |
| NOISE:                  | 49dB                  | 49dB                  |
| LOOD PROTECTION:        | <ul> <li>✓</li> </ul> | <ul> <li>✓</li> </ul> |
| HALF LOAD OPTION:       |                       |                       |
| DUAL ZONE WASH:         |                       | <ul> <li>✓</li> </ul> |
| CHILD LOCK:             | <ul> <li>✓</li> </ul> |                       |
| IMER DELAY:             | <ul> <li>✓</li> </ul> | <ul> <li>✓</li> </ul> |
| DIGITAL CONTROLS:       | <ul> <li>✓</li> </ul> | <ul> <li>✓</li> </ul> |
| ADJUSTABLE TOP BASKET:  | V                     | V                     |
| HIRD LAYER CUTLERY TRAY | V                     |                       |
| DRY PLUS FUNCTION:      |                       | V                     |