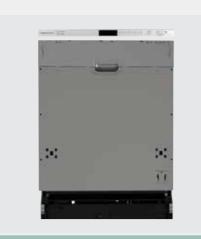

|                          | DW6SE / DW6WE         | DW6SP / DW6WP    |  |
|--------------------------|-----------------------|------------------|--|
| PROGRAMMES:              |                       |                  |  |
| WATER RATING:            | 4.5 star (10.7L)      | 4.5 star (12.2L) |  |
| ENERGY RATING:           | 3 star (267kWh)       | 3 star (320kWh)  |  |
| NOISE:                   | 52dB                  | 52dB             |  |
| FLOOD PROTECTION:        | v                     | v                |  |
| HALF LOAD OPTION:        | <ul> <li>✓</li> </ul> | v                |  |
| CHILD LOCK:              | <ul> <li>✓</li> </ul> | v                |  |
| TIMER DELAY:             | <ul> <li>✓</li> </ul> | v                |  |
| DIGITAL CONTROLS:        |                       | v                |  |
| ADJUSTABLE TOP BASKET:   |                       | v                |  |
| THIRD LAYER CUTLERY TRAY |                       |                  |  |
|                          |                       | <b>v</b>         |  |