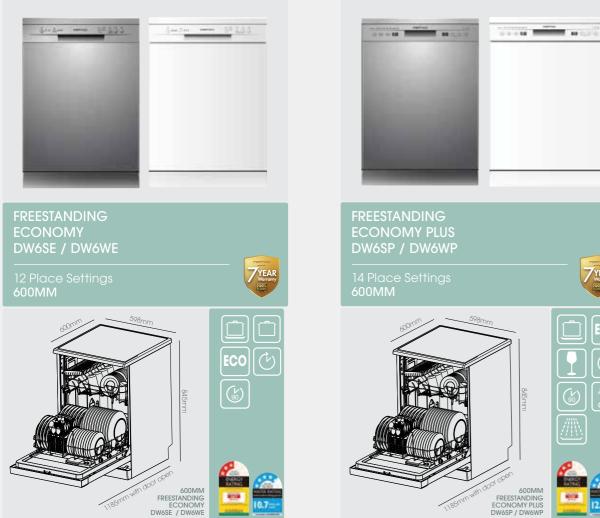

|                          | DW6SE / DW6WE         | DW6SP / DW6WP    |  |
|--------------------------|-----------------------|------------------|--|
| PROGRAMMES:              |                       |                  |  |
| WATER RATING:            | 4.5 star (10.7L)      | 4.5 star (12.2L) |  |
| ENERGY RATING:           | 3 star (267kWh)       | 3 star (320kWh)  |  |
| NOISE:                   | 52dB                  | 52dB             |  |
| FLOOD PROTECTION:        | v                     | v                |  |
| HALF LOAD OPTION:        | <ul> <li>✓</li> </ul> | v                |  |
| CHILD LOCK:              | <ul> <li>✓</li> </ul> | v                |  |
| TIMER DELAY:             | <ul> <li>✓</li> </ul> | v                |  |
| DIGITAL CONTROLS:        |                       | v                |  |
| ADJUSTABLE TOP BASKET:   |                       | v                |  |
| THIRD LAYER CUTLERY TRAY |                       |                  |  |
|                          |                       | <b>v</b>         |  |