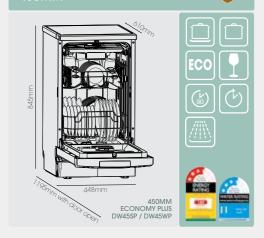

### Dishwashers

NB: Control panel shown is inside on top of door.

|                         | DW45SP / DW45WP       | DW6INT                |
|-------------------------|-----------------------|-----------------------|
| PROGRAMMES:             |                       |                       |
| WATER RATING:           | 3.5 star (11L)        | 4.5 star (12L)        |
| ENERGY RATING:          | 3.5 star (189kWh)     | 3.5 star (259kWh)     |
| NOISE:                  | 49dB                  | 49dB                  |
| LOOD PROTECTION:        | <ul> <li>✓</li> </ul> | <ul> <li>✓</li> </ul> |
| HALF LOAD OPTION:       |                       |                       |
| DUAL ZONE WASH:         |                       | <ul> <li>✓</li> </ul> |
| CHILD LOCK:             | <ul> <li>✓</li> </ul> |                       |
| IMER DELAY:             | <ul> <li>✓</li> </ul> | <ul> <li>✓</li> </ul> |
| DIGITAL CONTROLS:       | <ul> <li>✓</li> </ul> | <ul> <li>✓</li> </ul> |
| ADJUSTABLE TOP BASKET:  | V                     | V                     |
| HIRD LAYER CUTLERY TRAY | V                     |                       |
| DRY PLUS FUNCTION:      |                       | V                     |

## Dishwashers

NB: Images may vary slightly from actual product. Images are displayed for measurement purposes only.

NB: Images may vary slightly from actual product. Images are displayed for measurement purposes only.