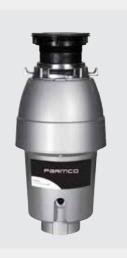

# Waste Disposers

|                                                           | GD-2                                                                                                                                                                                                                                                                                                                                                                                                                                                                                                                                                                                                                                                                                                                                                                                                                                                                                                                                                                                                                                                                                                                                                                                                                                                                                                                                                                                                                                                                                                                                                                                                                                                                                                                                                                                                                                                                                                                                                                                                                                                                                                                                | GD-3                  |
|-----------------------------------------------------------|-------------------------------------------------------------------------------------------------------------------------------------------------------------------------------------------------------------------------------------------------------------------------------------------------------------------------------------------------------------------------------------------------------------------------------------------------------------------------------------------------------------------------------------------------------------------------------------------------------------------------------------------------------------------------------------------------------------------------------------------------------------------------------------------------------------------------------------------------------------------------------------------------------------------------------------------------------------------------------------------------------------------------------------------------------------------------------------------------------------------------------------------------------------------------------------------------------------------------------------------------------------------------------------------------------------------------------------------------------------------------------------------------------------------------------------------------------------------------------------------------------------------------------------------------------------------------------------------------------------------------------------------------------------------------------------------------------------------------------------------------------------------------------------------------------------------------------------------------------------------------------------------------------------------------------------------------------------------------------------------------------------------------------------------------------------------------------------------------------------------------------------|-----------------------|
| TUNGSTEN CARBIDE HAMMERS:                                 | ✓                                                                                                                                                                                                                                                                                                                                                                                                                                                                                                                                                                                                                                                                                                                                                                                                                                                                                                                                                                                                                                                                                                                                                                                                                                                                                                                                                                                                                                                                                                                                                                                                                                                                                                                                                                                                                                                                                                                                                                                                                                                                                                                                   | ✓                     |
| ENERGY EFFICIENT MAGNET MOTOR:                            | ✓                                                                                                                                                                                                                                                                                                                                                                                                                                                                                                                                                                                                                                                                                                                                                                                                                                                                                                                                                                                                                                                                                                                                                                                                                                                                                                                                                                                                                                                                                                                                                                                                                                                                                                                                                                                                                                                                                                                                                                                                                                                                                                                                   | <ul> <li>✓</li> </ul> |
| ODOUR REDUCING ANTI-MICROBIAL BIOCIDE:                    | ✓                                                                                                                                                                                                                                                                                                                                                                                                                                                                                                                                                                                                                                                                                                                                                                                                                                                                                                                                                                                                                                                                                                                                                                                                                                                                                                                                                                                                                                                                                                                                                                                                                                                                                                                                                                                                                                                                                                                                                                                                                                                                                                                                   | ✓                     |
| SIMPLE INSTALLATION:                                      | ✓                                                                                                                                                                                                                                                                                                                                                                                                                                                                                                                                                                                                                                                                                                                                                                                                                                                                                                                                                                                                                                                                                                                                                                                                                                                                                                                                                                                                                                                                                                                                                                                                                                                                                                                                                                                                                                                                                                                                                                                                                                                                                                                                   | ✓                     |
| SPEEDMASTER MOUNTING SYSTEM:                              | ✓                                                                                                                                                                                                                                                                                                                                                                                                                                                                                                                                                                                                                                                                                                                                                                                                                                                                                                                                                                                                                                                                                                                                                                                                                                                                                                                                                                                                                                                                                                                                                                                                                                                                                                                                                                                                                                                                                                                                                                                                                                                                                                                                   | ✓                     |
| DISPOSES OF CORN COBS,<br>COOKED FISH BONES, ONION SKINS: | v                                                                                                                                                                                                                                                                                                                                                                                                                                                                                                                                                                                                                                                                                                                                                                                                                                                                                                                                                                                                                                                                                                                                                                                                                                                                                                                                                                                                                                                                                                                                                                                                                                                                                                                                                                                                                                                                                                                                                                                                                                                                                                                                   | v                     |
| BALANCED SOUND SHELL FOR QUIET OPERATION:                 | <ul> <li>Image: A start of the start of</li></ul> | <ul> <li>✓</li> </ul> |
| AIRSWITCH COMPATIBLE:                                     | <ul> <li>Image: A start of the start of</li></ul> | <ul> <li>✓</li> </ul> |