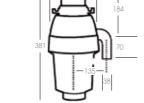

# Waste Disposers

|                                                           | GD-2                                                                                                                                                                                                                                                                                                                                                                                                                                                                                                                                                                                                                                                                                                                                                                                                                                                                                                                                                                                                                                                                                                                                                                                                                                                                                                                                                                                                                                                                                                                                                                                                                                                                                                                                                                                                                                                                                                                                                                                                                                                                                                                                | GD-3                  |
|-----------------------------------------------------------|-------------------------------------------------------------------------------------------------------------------------------------------------------------------------------------------------------------------------------------------------------------------------------------------------------------------------------------------------------------------------------------------------------------------------------------------------------------------------------------------------------------------------------------------------------------------------------------------------------------------------------------------------------------------------------------------------------------------------------------------------------------------------------------------------------------------------------------------------------------------------------------------------------------------------------------------------------------------------------------------------------------------------------------------------------------------------------------------------------------------------------------------------------------------------------------------------------------------------------------------------------------------------------------------------------------------------------------------------------------------------------------------------------------------------------------------------------------------------------------------------------------------------------------------------------------------------------------------------------------------------------------------------------------------------------------------------------------------------------------------------------------------------------------------------------------------------------------------------------------------------------------------------------------------------------------------------------------------------------------------------------------------------------------------------------------------------------------------------------------------------------------|-----------------------|
| TUNGSTEN CARBIDE HAMMERS:                                 | ✓                                                                                                                                                                                                                                                                                                                                                                                                                                                                                                                                                                                                                                                                                                                                                                                                                                                                                                                                                                                                                                                                                                                                                                                                                                                                                                                                                                                                                                                                                                                                                                                                                                                                                                                                                                                                                                                                                                                                                                                                                                                                                                                                   | ✓                     |
| ENERGY EFFICIENT MAGNET MOTOR:                            | ✓                                                                                                                                                                                                                                                                                                                                                                                                                                                                                                                                                                                                                                                                                                                                                                                                                                                                                                                                                                                                                                                                                                                                                                                                                                                                                                                                                                                                                                                                                                                                                                                                                                                                                                                                                                                                                                                                                                                                                                                                                                                                                                                                   | <ul> <li>✓</li> </ul> |
| ODOUR REDUCING ANTI-MICROBIAL BIOCIDE:                    | ✓                                                                                                                                                                                                                                                                                                                                                                                                                                                                                                                                                                                                                                                                                                                                                                                                                                                                                                                                                                                                                                                                                                                                                                                                                                                                                                                                                                                                                                                                                                                                                                                                                                                                                                                                                                                                                                                                                                                                                                                                                                                                                                                                   | ✓                     |
| SIMPLE INSTALLATION:                                      | ✓                                                                                                                                                                                                                                                                                                                                                                                                                                                                                                                                                                                                                                                                                                                                                                                                                                                                                                                                                                                                                                                                                                                                                                                                                                                                                                                                                                                                                                                                                                                                                                                                                                                                                                                                                                                                                                                                                                                                                                                                                                                                                                                                   | ✓                     |
| SPEEDMASTER MOUNTING SYSTEM:                              | ✓                                                                                                                                                                                                                                                                                                                                                                                                                                                                                                                                                                                                                                                                                                                                                                                                                                                                                                                                                                                                                                                                                                                                                                                                                                                                                                                                                                                                                                                                                                                                                                                                                                                                                                                                                                                                                                                                                                                                                                                                                                                                                                                                   | ✓                     |
| DISPOSES OF CORN COBS,<br>COOKED FISH BONES, ONION SKINS: | v                                                                                                                                                                                                                                                                                                                                                                                                                                                                                                                                                                                                                                                                                                                                                                                                                                                                                                                                                                                                                                                                                                                                                                                                                                                                                                                                                                                                                                                                                                                                                                                                                                                                                                                                                                                                                                                                                                                                                                                                                                                                                                                                   | v                     |
| BALANCED SOUND SHELL FOR QUIET OPERATION:                 | <ul> <li>Image: A start of the start of</li></ul> | <ul> <li>✓</li> </ul> |
| AIRSWITCH COMPATIBLE:                                     | <ul> <li>Image: A start of the start of</li></ul> | <ul> <li>✓</li> </ul> |