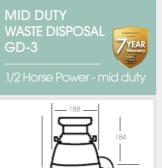

# Waste Disposers

|                                                           | GD-2                                                                                                                                                                                                                                                                                                                                                                                                                                                                                                                                                                                                                                                                                                                                                                                                                                                                                                                                                                                                                                                                                                                                                                                                                                                                                                                                                                                                                                                                                                                                                                                                                                                                                                                                                                                                                                                                                                                                                                                                                                                                                                                                | GD-3                  |
|-----------------------------------------------------------|-------------------------------------------------------------------------------------------------------------------------------------------------------------------------------------------------------------------------------------------------------------------------------------------------------------------------------------------------------------------------------------------------------------------------------------------------------------------------------------------------------------------------------------------------------------------------------------------------------------------------------------------------------------------------------------------------------------------------------------------------------------------------------------------------------------------------------------------------------------------------------------------------------------------------------------------------------------------------------------------------------------------------------------------------------------------------------------------------------------------------------------------------------------------------------------------------------------------------------------------------------------------------------------------------------------------------------------------------------------------------------------------------------------------------------------------------------------------------------------------------------------------------------------------------------------------------------------------------------------------------------------------------------------------------------------------------------------------------------------------------------------------------------------------------------------------------------------------------------------------------------------------------------------------------------------------------------------------------------------------------------------------------------------------------------------------------------------------------------------------------------------|-----------------------|
| TUNGSTEN CARBIDE HAMMERS:                                 | ✓                                                                                                                                                                                                                                                                                                                                                                                                                                                                                                                                                                                                                                                                                                                                                                                                                                                                                                                                                                                                                                                                                                                                                                                                                                                                                                                                                                                                                                                                                                                                                                                                                                                                                                                                                                                                                                                                                                                                                                                                                                                                                                                                   | ✓                     |
| ENERGY EFFICIENT MAGNET MOTOR:                            | ✓                                                                                                                                                                                                                                                                                                                                                                                                                                                                                                                                                                                                                                                                                                                                                                                                                                                                                                                                                                                                                                                                                                                                                                                                                                                                                                                                                                                                                                                                                                                                                                                                                                                                                                                                                                                                                                                                                                                                                                                                                                                                                                                                   | <ul> <li>✓</li> </ul> |
| ODOUR REDUCING ANTI-MICROBIAL BIOCIDE:                    | ✓                                                                                                                                                                                                                                                                                                                                                                                                                                                                                                                                                                                                                                                                                                                                                                                                                                                                                                                                                                                                                                                                                                                                                                                                                                                                                                                                                                                                                                                                                                                                                                                                                                                                                                                                                                                                                                                                                                                                                                                                                                                                                                                                   | ✓                     |
| SIMPLE INSTALLATION:                                      | ✓                                                                                                                                                                                                                                                                                                                                                                                                                                                                                                                                                                                                                                                                                                                                                                                                                                                                                                                                                                                                                                                                                                                                                                                                                                                                                                                                                                                                                                                                                                                                                                                                                                                                                                                                                                                                                                                                                                                                                                                                                                                                                                                                   | ✓                     |
| SPEEDMASTER MOUNTING SYSTEM:                              | ✓                                                                                                                                                                                                                                                                                                                                                                                                                                                                                                                                                                                                                                                                                                                                                                                                                                                                                                                                                                                                                                                                                                                                                                                                                                                                                                                                                                                                                                                                                                                                                                                                                                                                                                                                                                                                                                                                                                                                                                                                                                                                                                                                   | ✓                     |
| DISPOSES OF CORN COBS,<br>COOKED FISH BONES, ONION SKINS: | v                                                                                                                                                                                                                                                                                                                                                                                                                                                                                                                                                                                                                                                                                                                                                                                                                                                                                                                                                                                                                                                                                                                                                                                                                                                                                                                                                                                                                                                                                                                                                                                                                                                                                                                                                                                                                                                                                                                                                                                                                                                                                                                                   | v                     |
| BALANCED SOUND SHELL FOR QUIET OPERATION:                 | <ul> <li>Image: A start of the start of</li></ul> | <ul> <li>✓</li> </ul> |
| AIRSWITCH COMPATIBLE:                                     | <ul> <li>Image: A start of the start of</li></ul> | <ul> <li>✓</li> </ul> |