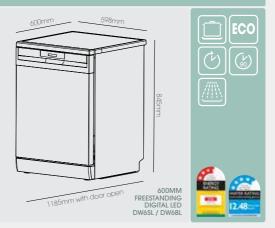

## Dishwashers

NB: Images may vary slightly from actual product. Images are displayed for measurement purposes only.

NB: Images may vary slightly from actual product. Images are displayed for measurement purposes only.

|                         | DW6SL / DW6BL         |
|-------------------------|-----------------------|
| PROGRAMMES:             | ****                  |
| WATER RATING:           | 4.5 star (12.48L)     |
| ENERGY RATING:          | 3.5 star (276kWh)     |
| NOISE:                  | 49dB                  |
| FLOOD PROTECTION:       | <ul> <li>✓</li> </ul> |
| HALF LOAD OPTION:       | <ul> <li>✓</li> </ul> |
| CHILD LOCK:             |                       |
| IMER DELAY:             |                       |
| DIGITAL CONTROLS:       | <ul> <li>✓</li> </ul> |
| ADJUSTABLE TOP BASKET:  | <ul> <li>✓</li> </ul> |
| HIRD LAYER CUTLERY TRAY | V                     |
| DRY PLUS FUNCTION:      | V                     |