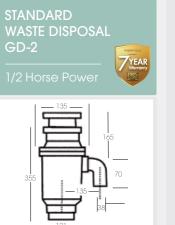

# Waste Disposers

|                                                           | GD-2                                                                                                                                                                                                                                                                                                                                                                                                                                                                                                                                                                                                                                                                                                                                                                                                                                                                                                                                                                                                                                                                                                                                                                                                                                                                                                                                                                                                                                                                                                                                                                                                                                                                                                                                                                                                                                                                                                                                                                                                                                                                                                                                | GD-3                  |
|-----------------------------------------------------------|-------------------------------------------------------------------------------------------------------------------------------------------------------------------------------------------------------------------------------------------------------------------------------------------------------------------------------------------------------------------------------------------------------------------------------------------------------------------------------------------------------------------------------------------------------------------------------------------------------------------------------------------------------------------------------------------------------------------------------------------------------------------------------------------------------------------------------------------------------------------------------------------------------------------------------------------------------------------------------------------------------------------------------------------------------------------------------------------------------------------------------------------------------------------------------------------------------------------------------------------------------------------------------------------------------------------------------------------------------------------------------------------------------------------------------------------------------------------------------------------------------------------------------------------------------------------------------------------------------------------------------------------------------------------------------------------------------------------------------------------------------------------------------------------------------------------------------------------------------------------------------------------------------------------------------------------------------------------------------------------------------------------------------------------------------------------------------------------------------------------------------------|-----------------------|
| TUNGSTEN CARBIDE HAMMERS:                                 | ✓                                                                                                                                                                                                                                                                                                                                                                                                                                                                                                                                                                                                                                                                                                                                                                                                                                                                                                                                                                                                                                                                                                                                                                                                                                                                                                                                                                                                                                                                                                                                                                                                                                                                                                                                                                                                                                                                                                                                                                                                                                                                                                                                   | ✓                     |
| ENERGY EFFICIENT MAGNET MOTOR:                            | ✓                                                                                                                                                                                                                                                                                                                                                                                                                                                                                                                                                                                                                                                                                                                                                                                                                                                                                                                                                                                                                                                                                                                                                                                                                                                                                                                                                                                                                                                                                                                                                                                                                                                                                                                                                                                                                                                                                                                                                                                                                                                                                                                                   | <ul> <li>✓</li> </ul> |
| ODOUR REDUCING ANTI-MICROBIAL BIOCIDE:                    | ✓                                                                                                                                                                                                                                                                                                                                                                                                                                                                                                                                                                                                                                                                                                                                                                                                                                                                                                                                                                                                                                                                                                                                                                                                                                                                                                                                                                                                                                                                                                                                                                                                                                                                                                                                                                                                                                                                                                                                                                                                                                                                                                                                   | ✓                     |
| SIMPLE INSTALLATION:                                      | ✓                                                                                                                                                                                                                                                                                                                                                                                                                                                                                                                                                                                                                                                                                                                                                                                                                                                                                                                                                                                                                                                                                                                                                                                                                                                                                                                                                                                                                                                                                                                                                                                                                                                                                                                                                                                                                                                                                                                                                                                                                                                                                                                                   | ✓                     |
| SPEEDMASTER MOUNTING SYSTEM:                              | ✓                                                                                                                                                                                                                                                                                                                                                                                                                                                                                                                                                                                                                                                                                                                                                                                                                                                                                                                                                                                                                                                                                                                                                                                                                                                                                                                                                                                                                                                                                                                                                                                                                                                                                                                                                                                                                                                                                                                                                                                                                                                                                                                                   | ✓                     |
| DISPOSES OF CORN COBS,<br>COOKED FISH BONES, ONION SKINS: | v                                                                                                                                                                                                                                                                                                                                                                                                                                                                                                                                                                                                                                                                                                                                                                                                                                                                                                                                                                                                                                                                                                                                                                                                                                                                                                                                                                                                                                                                                                                                                                                                                                                                                                                                                                                                                                                                                                                                                                                                                                                                                                                                   | v                     |
| BALANCED SOUND SHELL FOR QUIET OPERATION:                 | <ul> <li>Image: A start of the start of</li></ul> | <ul> <li>✓</li> </ul> |
| AIRSWITCH COMPATIBLE:                                     | <ul> <li>Image: A start of the start of</li></ul> | <ul> <li>✓</li> </ul> |